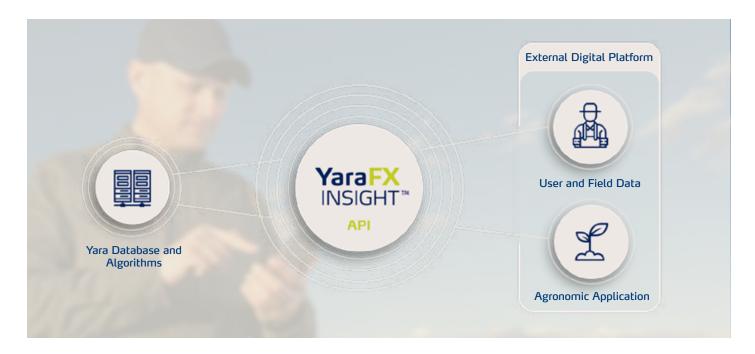

## Bringing Yara's Expertise to Digital Platforms

YaraFX Insight is an agricultural API that connects Yara's expertise in plant nutrition with digital platforms already utilized by farmers. It seamlessly integrates into various platforms.

## YaraFX Insight Enables Better Access for Farmers

Thanks to the new interface (API), farmers can continue using their familiar platform while gaining access to a variety of agronomic tools related to fertilization, such as: