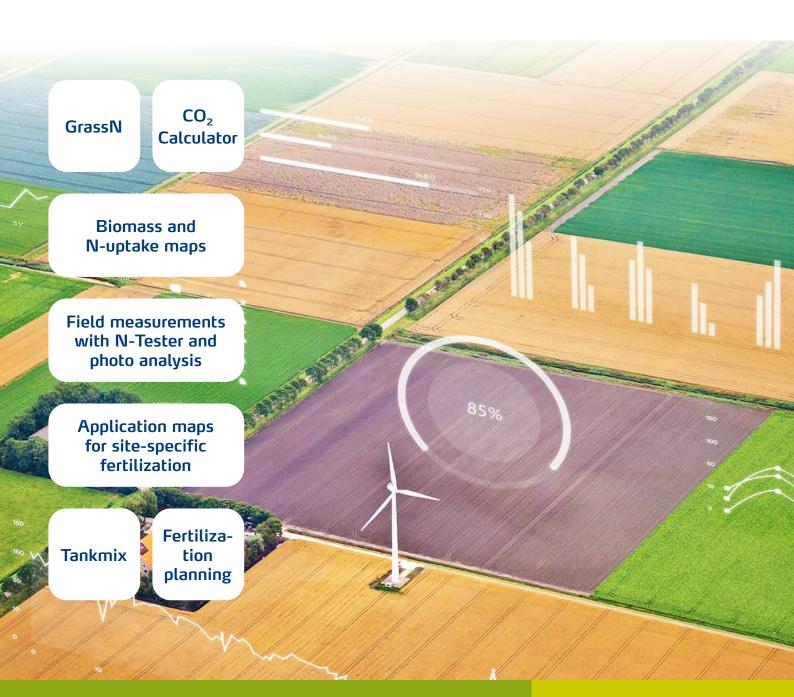

## YaraFX Insight Enables Better Access for Farmers

Thanks to the new interface (API), farmers can continue using their familiar platform while gaining access to a variety of agronomic tools related to fertilization, such as: